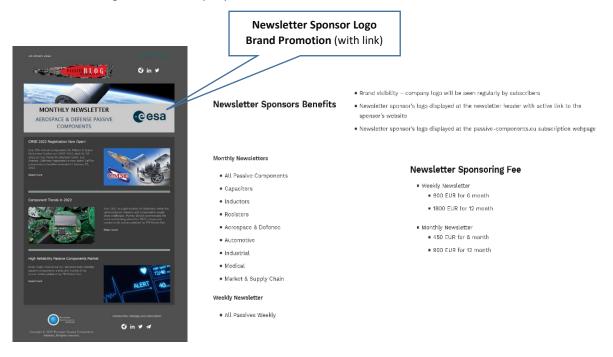

### 4. EPCI Newsletter Sponsorship Options

- >820 subscribers in October 2024
- Linked In / Twitter weekly newsletter promotion
- "Healthy" subscriber portfolio "no" contact buy outs or blank marketing campaigns all subscribers took an action to sign up voluntarily from web or newsletters = portfolio of subscribers with real interest in passive components.
- Linked In / Twitter weekly newsletter promotion
- Subscriber organization / company structure: