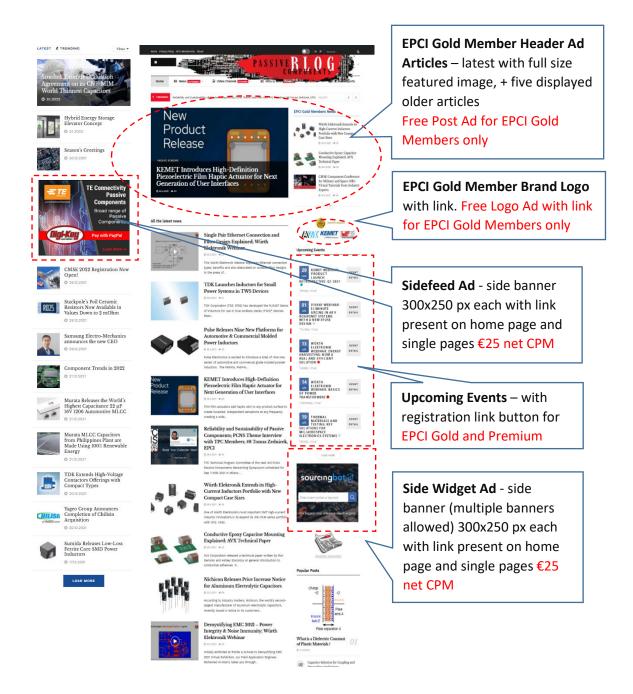

### 2. Ad and Banner Options

### Passive Components Blog domain: passive-components.eu

### Advertisement Options - Single Post Display (on every post displayed)